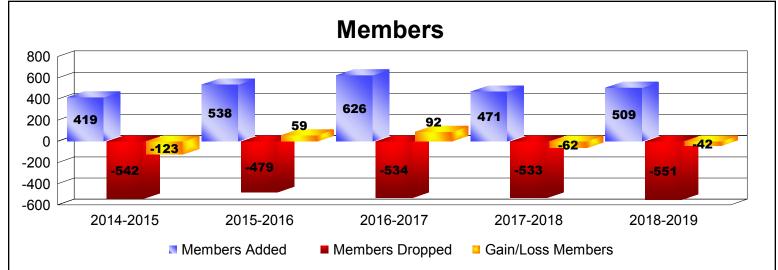

District 354 F

As of June 2019 Cumulative

| Year      | New<br>Clubs | Dropped<br>Clubs | Gain/<br>Loss<br>Clubs | New<br>Members | Charter<br>Members | Reinstate<br>Members | Transfer<br>Members | Total<br>Member<br>Added | Total<br>Members<br>Dropped | Gain/<br>Loss<br>Members |
|-----------|--------------|------------------|------------------------|----------------|--------------------|----------------------|---------------------|--------------------------|-----------------------------|--------------------------|
| 2014-2015 | 1            | -1               | 0                      | 360            | 34                 | 19                   | 6                   | 419                      | -542                        | -123                     |
| 2015-2016 | 0            | -2               | -2                     | 499            | 8                  | 18                   | 13                  | 538                      | -479                        | 59                       |
| 2016-2017 | 3            | -1               | 2                      | 531            | 75                 | 14                   | 6                   | 626                      | -534                        | 92                       |
| 2017-2018 | 2            | -2               | 0                      | 368            | 57                 | 38                   | 8                   | 471                      | -533                        | -62                      |
| 2018-2019 | 2            | -3               | -1                     | 444            | 48                 | 14                   | 3                   | 509                      | -551                        | -42                      |
| Average   | 2            | -2               | 0                      | 440            | 44                 | 21                   | 7                   | 513                      | -528                        | -15                      |