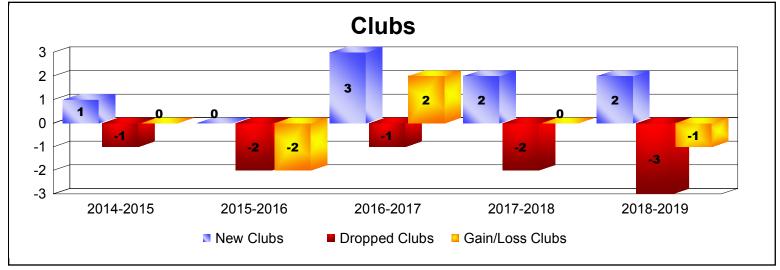

District 354 F

As of June 2019 Cumulative

| Year      | New<br>Clubs | Dropped<br>Clubs | Gain/<br>Loss<br>Clubs | New<br>Members | Charter<br>Members | Reinstate<br>Members | Transfer<br>Members | Total<br>Member<br>Added | Total<br>Members<br>Dropped | Gain/<br>Loss<br>Members |
|-----------|--------------|------------------|------------------------|----------------|--------------------|----------------------|---------------------|--------------------------|-----------------------------|--------------------------|
| 2014-2015 | 1            | -1               | 0                      | 360            | 34                 | 19                   | 6                   | 419                      | -542                        | -123                     |
| 2015-2016 | 0            | -2               | -2                     | 499            | 8                  | 18                   | 13                  | 538                      | -479                        | 59                       |
| 2016-2017 | 3            | -1               | 2                      | 531            | 75                 | 14                   | 6                   | 626                      | -534                        | 92                       |
| 2017-2018 | 2            | -2               | 0                      | 368            | 57                 | 38                   | 8                   | 471                      | -533                        | -62                      |
| 2018-2019 | 2            | -3               | -1                     | 444            | 48                 | 14                   | 3                   | 509                      | -551                        | -42                      |
| Average   | 2            | -2               | 0                      | 440            | 44                 | 21                   | 7                   | 513                      | -528                        | -15                      |